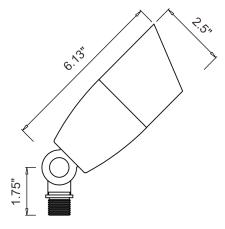

DESCRIPTION

**DIMENSIONS** 

Our most affordable uplight, it offers style and function without compromise. Its sleek straight lines, lock-and-load shroud feature make it an essential fixture when lighting queen palms, trees, columns, or any other tall structure.