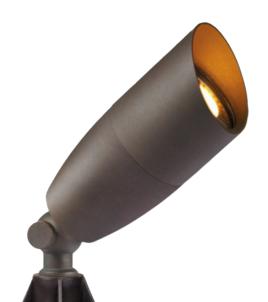

## Aluminum MR16 Uplight Fixture

SPECIFICATION SHEET

- SKU: 917000
- 12V AC/DC
- Cast aluminum housing with Light Bronze finish
- · Lock-and-load shroud with double O-rings
- Clear convex lens
- Specification grade, beryllium copper socket
- Anti-Moisture Connections
- Powder-coated color options available
- 60" 18AWG wire lead
- IP65 and ETL rated
- 7 year warranty

DESCRIPTION

**DIMENSIONS** 

Our most affordable uplight, it offers style and function without compromise. Its sleek straight lines, lock-and-load shroud feature make it an essential fixture when lighting queen palms, trees, columns, or any other tall structure.