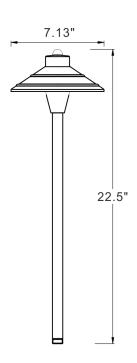

| 10 |  |  |
|----|--|--|

## **SPECIFICATION SHEET**





## **LUXOR**

# Aluminum Bi-Pin Path Light Fixture

- SKU: 917001
- 12V AC/DC
- Cast aluminum housing with Light Bronze finish
- High temperature o-ring retention collar
- Clear and frosted lens options included
- Specification grade, beryllium copper socket
- Anti-Moisture Connections
- Powder-coated color options available
- 60" 18AWG wire lead
- IP65 and ETL rated
- 7 year warranty

#### **DESCRIPTION**

This fixture provides a generous spread of soft-edged illumination ideal for all types of paths and landscape features. Easy to assemble and install. Luxor is made up of cast aluminum for a more affordable price.

Custom powder-coated color options available.



**IP65** 

### **DIMENSIONS**