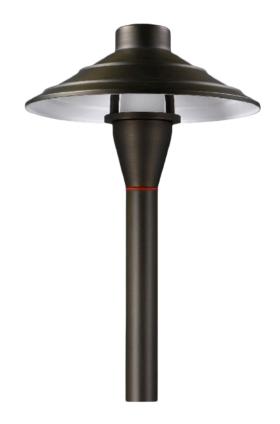

# Aluminum Bi-Pin Path Light Fixture

- SKU: 917001
- 12V AC/DC
- Cast aluminum housing with Light Bronze finish
- High temperature o-ring retention collar
- Clear and frosted lens options included
- Specification grade, beryllium copper socket
- Anti-Moisture Connections
- Powder-coated color options available
- 60" 18AWG wire lead
- IP65 and ETL rated
- 7 year warranty

#### **DESCRIPTION**

This fixture provides a generous spread of soft-edged illumination ideal for all types of paths and landscape features. Easy to assemble and install. Luxor is made up of cast aluminum for a more affordable price.