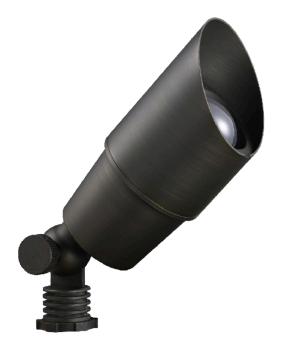

## **DERBY**Brass MR16 Uplight Fixture

- SKU: 917005
- 12V AC/DC
- Cast brass housing with Antique Bronze finish
- Lock-and-load shroud with double O-rings
- Clear convex lens
- Specification grade, beryllium copper socket
- Anti-Moisture Connections
- · Powder-coated color options available
- 60" 18AWG wire lead
- IP65 and ETL rated
- Lifetime warranty

DESCRIPTION DIMENSIONS

A powerful yet compact uplight, the Derby was designed to perform with drop-in LEDs. The compact design removes wasted space that was required in the traditional halogen fixtures. Constructed from solid brass, this CNC machined fixture is the perfect accent to any landscape.