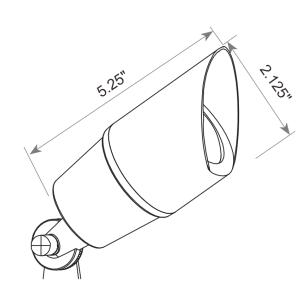

DESCRIPTION DIMENSIONS

A powerful yet compact uplight, the Derby was designed to perform with drop-in LEDs. The compact design removes wasted space that was required in the traditional halogen fixtures. Constructed from solid brass, this CNC machined fixture is the perfect accent to any landscape.