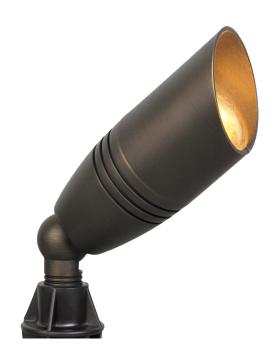

## **BASEL**Brass MR16 Uplight Fixture

- 12V AC/DC
- Cast brass housing with Antique Bronze finish
- Lock-and-load shroud with double O-rings
- Clear convex lens
- Specification grade, beryllium copper socket
- Anti-Moisture Connections
- Fixed socket or spring loaded options
- Powder-coated color options available
- 60" 18AWG wire lead
- IP65 and ETL rated
- Lifetime warranty

DESCRIPTION DIMENSIONS

One of our most popular up lights, it offers style and function without compromise Heavy duty, solid brass with an elegant Antique Bronze finish gives this fixture the perfect design to blend in with any landscape environment. Its sleek straight lines, lockand-load shroud feature make it an essential fixture when lighting queen palms, trees, columns, or any other tall structure.