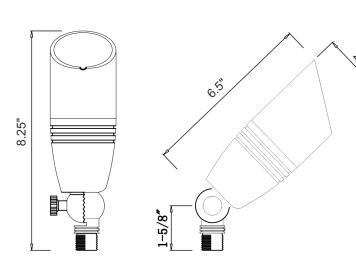

## SPECIFICATION SHEET

Type:

SKU: 917006 | 917006-SPRING

DESCRIPTION DIMENSIONS

One of our most popular up lights, it offers style and function without compromise Heavy duty, solid brass with an elegant Antique Bronze finish gives this fixture the perfect design to blend in with any landscape environment. Its sleek straight lines, lockand-load shroud feature make it an essential fixture when lighting queen palms, trees, columns, or any other tall structure.