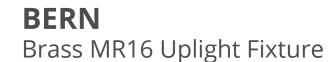

## SPECIFICATION SHEET

- SKU: 917007
- 12V AC/DC
- Cast brass housing with Antique Bronze finish
- Lock-and-load shroud with double O-rings
- Clear convex lens
- Specification grade, beryllium copper socket
- Anti-Moisture Connections
- Powder-coated color options available
- 60" 18AWG wire lead
- IP65 and ETL rated
- Lifetime warranty

DESCRIPTION **DIMENSIONS** 

The Bern is designed for uplighting applications, features a fully adjustable glare guard and knuckles. The glare guard enables you to prevent light from entering unwanted areas like windows of structures or high traffic areas like walkways or roadways.