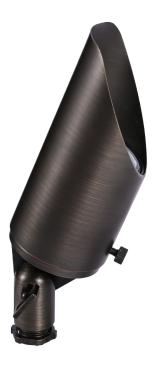

DESCRIPTION **DIMENSIONS** 

The Bern is designed for uplighting applications, features a fully adjustable glare guard and knuckles. The glare guard enables you to prevent light from entering unwanted areas like windows of structures or high traffic areas like walkways or roadways.