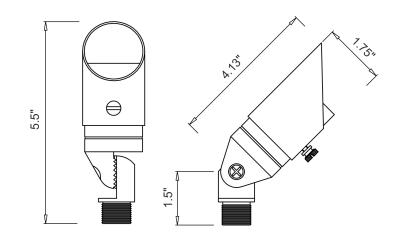

## SPECIFICATION SHEET

OUTDOOR LIGHTING

Туре:

Model

## **SION** Brass MR11 Uplight Fixture

- SKU: 917013
- 12V AC/DC
- Cast brass housing with Antique Bronze finish
- Adjustable shroud with double O-rings housing
- Clear lens
- Specification grade, beryllium copper socket
- Anti-Moisture Connections
- · Powder-coated color options available
- 60" 18AWG wire lead
- IP65 and ETL rated
- Lifetime warranty

## DESCRIPTION

This mini MR11 spotlight is placed in garden planters, small garden beds, and other niche areas. A removeable and adjustable glare shield allows the installer to precisely control the light so it can reduce direct glare for a more pleasant viewing experience.

Custom powder-coated color options available.

## DIMENSIONS