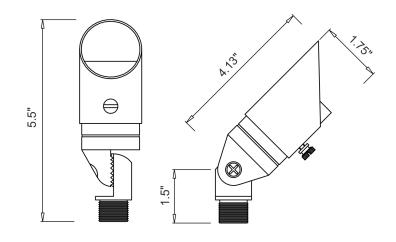

## SPECIFICATION SHEET

OUTDOOR LIGHTING

Туре

Model:

## **DAVOS** Brass MR8 Uplight Fixture

- SKU: 917014
- 12V AC/DC
- Cast brass housing with Antique Bronze finish
- Adjustable shroud with double O-rings housing
- Clear lens
- Specification grade, beryllium copper socket
- Anti-Moisture Connections
- · Powder-coated color options available
- 60" 18AWG wire lead
- IP65 and ETL rated
- Lifetime warranty

## DESCRIPTION

This mini MR8 spotlight is placed in garden planters, small garden beds, and other niche areas. A removable and adjustable glare shield allows the installer to precisely control the light so it can reduce direct glare for a more pleasant viewing experience.

Custom powder-coated color options available.

## DIMENSIONS