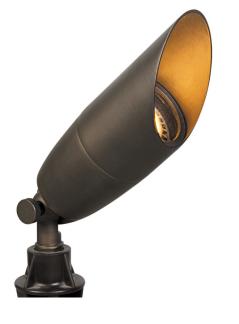

# DIJON Brass MR16 Uplight Fixture

- 12V AC/DC
- Cast brass housing with Antique Bronze finish
- · Lock-and-load shroud with double O-rings
- Clear convex lens
- Specification grade, beryllium copper socket
- Anti-Moisture Connections
- Fixed Socket or spring loaded options
- · Powder-coated color options available
- 60" 18AWG wire lead
- IP65 and ETL rated
- Lifetime warranty

#### DESCRIPTION

The Dijon comes with a long glare guard, it offers style and function without compromise. Its sleek straight lines, lock-and-load shroud feature make it an essential fixture when lighting queen palms, trees, columns, or any other tall structure.