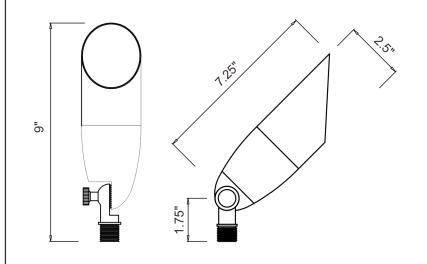

### SPECIFICATION SHEET

# DIJON Brass MR16 Uplight Fixture

- 12V AC/DC
- Cast brass housing with Antique Bronze finish
- · Lock-and-load shroud with double O-rings
- Clear convex lens
- Specification grade, beryllium copper socket
- Anti-Moisture Connections
- Fixed Socket or spring loaded options
- · Powder-coated color options available
- 60" 18AWG wire lead
- IP65 and ETL rated
- Lifetime warranty

#### DIMENSIONS

**IP65** 

Intertek







## SKU: 917015 | 917015-SPRING

#### DESCRIPTION

The Dijon comes with a long glare guard, it offers style and function without compromise. Its sleek straight lines, lock-and-load shroud feature make it an essential fixture when lighting queen palms, trees, columns, or any other tall structure.

Custom powder-coated color options available.