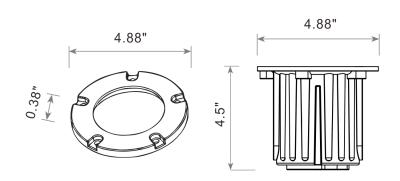

DESCRIPTION DIMENSIONS

The Cedar is a sealed well light that uses an MR16 lamp. The socket is mounted on an adjustable gimbal so the lamp's angle can be adjusted. The top is thick solid cast brass. The commercial outdoor lighting application glass lens is flush with the top to prevent water from puddleling. Thick rubber gasket between the top and body of the well light for a watertight seal. The lower canister is completely sealed. The round lead wire uses a waterproof pressure fitting. We offer a variety of solid cast brass top options for any in ground well lighting application. Install it with our Heavy duty PVC Well Light sleeve which provides a durable housing for all Brass In-Ground fixtures.