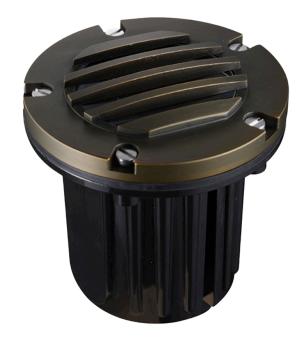

## MR16 Well Light Fixture

- SKU: 917021
- 12V AC/DC
- Louvered solid cast brass faceplate
- Antique Bronze finish
- Corrosion resistant non-metallic canister
- Specication grade, beryllium copper socket
- Clear lens
- Anti-moisture connections
- Powder-coated color options available
- 60" 18AWG wire lead
- IP65 and ETL rated
- Lifetime warranty

**DIMENSIONS DESCRIPTION** 

The Beaufort is a sealed well light that uses an MR16 lamp. The socket is mounted on an adjustable gimbal so the lamp's angle can be adjusted. The top is thick solid cast brass. The commercial outdoor lighting application glass lens is flush with the top to prevent water from puddleling. Thick rubber gasket between the top and body of the well light for a watertight seal. The lower canister is completely sealed. The round lead wire uses a waterproof pressure fitting. We offer a variety of solid cast brass top options for any in ground well lighting application. Install it with our Heavy duty PVC Well Light sleeve which provides a durable housing for all Brass In-Ground fixtures.