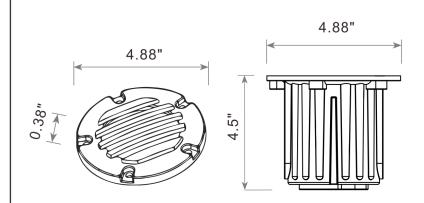

**DIMENSIONS DESCRIPTION** 

The Beaufort is a sealed well light that uses an MR16 lamp. The socket is mounted on an adjustable gimbal so the lamp's angle can be adjusted. The top is thick solid cast brass. The commercial outdoor lighting application glass lens is flush with the top to prevent water from puddleling. Thick rubber gasket between the top and body of the well light for a watertight seal. The lower canister is completely sealed. The round lead wire uses a waterproof pressure fitting. We offer a variety of solid cast brass top options for any in ground well lighting application. Install it with our Heavy duty PVC Well Light sleeve which provides a durable housing for all Brass In-Ground fixtures.