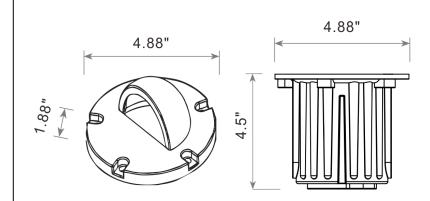

DESCRIPTION DIMENSIONS

The Taos is a sealed well light that uses an MR16 lamp. The socket is mounted on an adjustable gimbal so the lamp's angle can be adjusted. The top is thick solid cast brass. The commercial outdoor lighting application glass lens is flush with the top to prevent water from puddleling. Thick rubber gasket between the top and body of the well light for a watertight seal. The lower canister is completely sealed. The round lead wire uses a waterproof pressure fitting. We offer a variety of solid cast brass top options for any in ground well lighting application. Install it with our Heavy duty PVC Well Light sleeve which provides a durable housing for all Brass In-Ground fixtures.