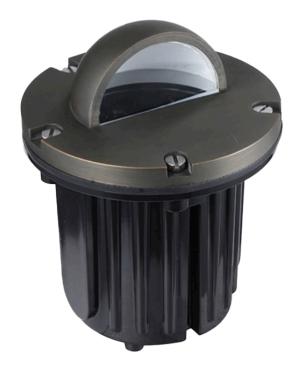

## **TAOS**MR16 Well Light Fixture

- SKU: 917022
- 12V AC/DC
- Solid cast brass faceplate
- Antique Bronze finish
- Corrosion resistant non-metallic canister
- Specication grade, beryllium copper socket
- Clear lens
- Anti-moisture connections
- · Powder-coated color options available
- 60" 18AWG wire lead
- IP65 and ETL rated
- Lifetime warranty

DESCRIPTION DIMENSIONS

The Taos is a sealed well light that uses an MR16 lamp. The socket is mounted on an adjustable gimbal so the lamp's angle can be adjusted. The top is thick solid cast brass. The commercial outdoor lighting application glass lens is flush with the top to prevent water from puddleling. Thick rubber gasket between the top and body of the well light for a watertight seal. The lower canister is completely sealed. The round lead wire uses a waterproof pressure fitting. We offer a variety of solid cast brass top options for any in ground well lighting application. Install it with our Heavy duty PVC Well Light sleeve which provides a durable housing for all Brass In-Ground fixtures.