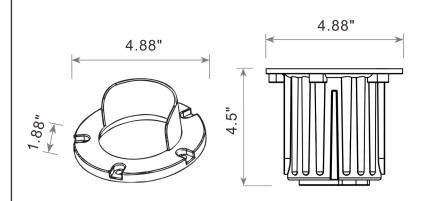

DESCRIPTION DIMENSIONS

The Gallup is a sealed well light that uses an MR16 lamp. The socket is mounted on an adjustable gimbal so the lamp's angle can be adjusted. The top is thick solid cast brass. The commercial outdoor lighting application glass lens is flush with the top to prevent water from puddleling. Thick rubber gasket between the top and body of the well light for a watertight seal. The lower canister is completely sealed. The round lead wire uses a waterproof pressure fitting. We offer a variety of solid cast brass top options for any in ground well lighting application. Install it with our Heavy duty PVC Well Light sleeve which provides a durable housing for all Brass In-Ground fixtures.