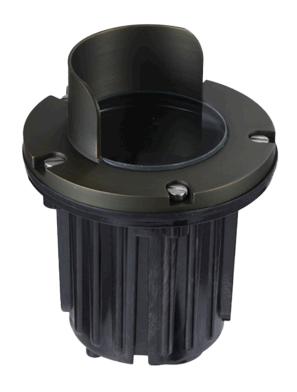

## **GALLUP**MR16 Well Light Fixture

- SKU: 197023
- 12V AC/DC
- Solid cast brass faceplate
- Antique Bronze finish
- Corrosion resistant non-metallic canister
- Specication grade, beryllium copper socket
- Clear lens
- Anti-moisture connections
- · Powder-coated color options available
- 60" 18AWG wire lead
- IP65 and ETL rated
- Lifetime warranty

DESCRIPTION DIMENSIONS

The Gallup is a sealed well light that uses an MR16 lamp. The socket is mounted on an adjustable gimbal so the lamp's angle can be adjusted. The top is thick solid cast brass. The commercial outdoor lighting application glass lens is flush with the top to prevent water from puddleling. Thick rubber gasket between the top and body of the well light for a watertight seal. The lower canister is completely sealed. The round lead wire uses a waterproof pressure fitting. We offer a variety of solid cast brass top options for any in ground well lighting application. Install it with our Heavy duty PVC Well Light sleeve which provides a durable housing for all Brass In-Ground fixtures.