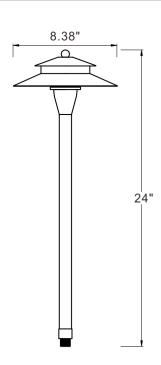

## **DIMENSIONS**

The Cairo offers soft level lighting with an elegant look. The frosted cylindrical lens minimizes glare while our LED lamp provide sufficient light to cast a soft glow on any path or walking area. Ideal for lighting walkways, planters, BBQ areas, or any other outdoor living areas.