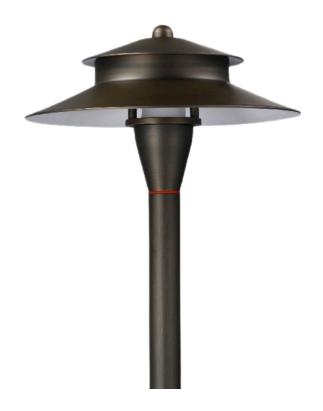

# **CAIRO**

# Brass Bi-Pin Path Light Fixture

- SKU: 917024
- 12V AC/DC
- Cast brass housing with Antique Bronze finish
- High temperature o-ring retention collar
- Clear and frosted lens options included
- Specification grade, beryllium copper socket
- Anti-Moisture Connections
- · Powder-coated color options available
- 60" 18AWG wire lead
- IP65 and ETL rated
- Lifetime warranty

## **DIMENSIONS**

The Cairo offers soft level lighting with an elegant look. The frosted cylindrical lens minimizes glare while our LED lamp provide sufficient light to cast a soft glow on any path or walking area. Ideal for lighting walkways, planters, BBQ areas, or any other outdoor living areas.