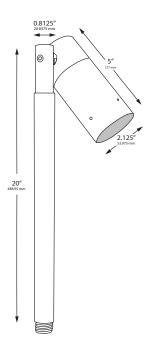

| KW. |  |  |
|-----|--|--|

/lodel:

## STOCKHOLM

Brass MR16 Path Light Fixture

SPECIFICATION SHEET



- SKU: 917025
- 12V AC/DC
- Cast brass housing with Antique Bronze finish
- High temperature o-ring retention collar
- Clear lens
- Specification grade, beryllium copper socket
- Anti-Moisture Connections
- Powder-coated color options available
- 60" 18AWG wire lead
- IP65 and ETL rated
- Lifetime warranty

## **DESCRIPTION**

This path and area light combines the tall stem of a path light with the functionality of a spotlight. Perfect for pathways, driveways, and other landscape features.

Custom powder-coated color options available.

## **DIMENSIONS**





<u>IP65</u>