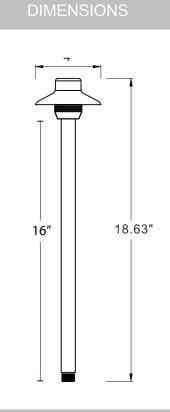

## SPECIFICATION SHEET

OUTDOOR LIGHTING

Туре

Model

## **OSLO** Brass Bi-Pin Path Light Fixture

- SKU: 917027
- 12V AC/DC
- Cast brass housing with Antique Bronze finish
- High temperature o-ring retention collar
- Clear and frosted lens options included
- Specification grade, beryllium copper socket
- Anti-Moisture Connections
- Powder-coated color options available
- 60" 18AWG wire lead
- IP65 and ETL rated
- Lifetime warranty