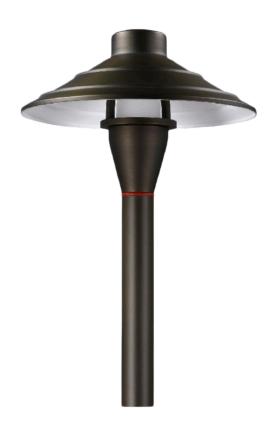

## MALMO

- SKU: 917028
- 12V AC/DC
- Cast brass housing with Antique Bronze finish

Brass Bi-Pin Path Light Fixture

- High temperature o-ring retention collar
- Clear and frosted lens options included
- Specification grade, beryllium copper socket
- Anti-Moisture Connections
- Powder-coated color options available
- 60" 18AWG wire lead
- IP65 and ETL rated
- Lifetime warranty

## DESCRIPTION

This fixture provides a generous spread of soft-edged illumination ideal for all types of paths and landscape features. Easy to assemble and install.

Custom powder-coated color options available.