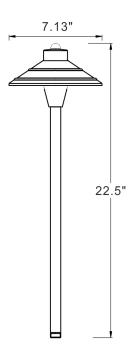

| - |  |  |
|---|--|--|

Model:

## SPECIFICATION SHEET

Гуре:

## MALMO



- SKU: 917028
- 12V AC/DC
- Cast brass housing with Antique Bronze finish

Brass Bi-Pin Path Light Fixture

- High temperature o-ring retention collar
- Clear and frosted lens options included
- Specification grade, beryllium copper socket
- Anti-Moisture Connections
- Powder-coated color options available
- 60" 18AWG wire lead
- IP65 and ETL rated
- Lifetime warranty

## DESCRIPTION

This fixture provides a generous spread of soft-edged illumination ideal for all types of paths and landscape features. Easy to assemble and install.

Custom powder-coated color options available.

## **DIMENSIONS**





<u>IP65</u>