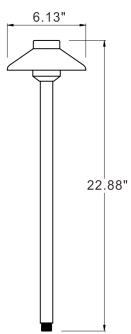

## **DESCRIPTION**

**DIMENSIONS** 

Simple, yet elegant, the Oden offers soft level lighting. The frosted cylindrical lens minimizes glare while our LED lamp provides sufficient light to cast a soft glow on any path or walking area. Ideal for walkways and planters.