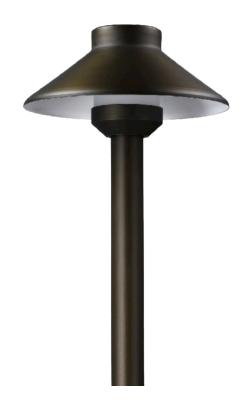

## **ODEN**

## Brass Bi-Pin Path Light Fixture

- SKU: 917029
- 12V AC/DC
- Cast brass housing with Antique Bronze finish
- High temperature o-ring retention collar
- Clear and frosted lens options included
- Specification grade, beryllium copper socket
- Anti-Moisture Connections
- Powder-coated color options available
- 60" 18AWG wire lead
- IP65 and ETL rated
- Lifetime warranty

## **DESCRIPTION**

**DIMENSIONS** 

Simple, yet elegant, the Oden offers soft level lighting. The frosted cylindrical lens minimizes glare while our LED lamp provides sufficient light to cast a soft glow on any path or walking area. Ideal for walkways and planters.