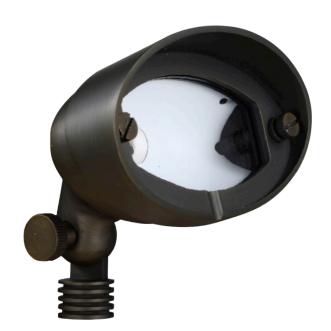

## **ROME**Brass Bi-Pin Wall Washer Fixture

- SKU: 917031
- 12V AC/DC
- Cast brass housing with Antique Bronze finish
- Silicone gasket seal
- Clear lens
- Specification grade, beryllium copper socket
- Anti-Moisture Connections
- Powder-coated color options available
- 60" 18AWG wire lead
- IP65 and ETL rated
- Lifetime warranty

DESCRIPTION DIMENSIONS

The Rome mini wall washer is a powerful fixture. Featuring a compact size cast brass body, this little powerhouse is able to illuminate planter areas, short retaining walls, step landings or any area needing a soft glow.