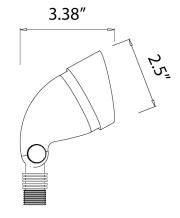

DESCRIPTION DIMENSIONS

The Rome mini wall washer is a powerful fixture. Featuring a compact size cast brass body, this little powerhouse is able to illuminate planter areas, short retaining walls, step landings or any area needing a soft glow.