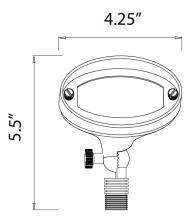

DESCRIPTION DIMENSIONS

The Rome mini wall washer is a powerful fixture. Featuring a compact size cast brass body, this little powerhouse is able to illuminate planter areas, short retaining walls, step landings or any area needing a soft glow.