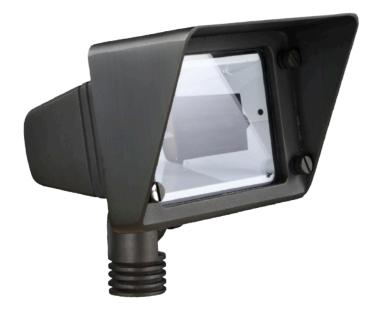

DESCRIPTION DIMENSIONS

Large in size and built heavy. Capable of the most versatile installation applications, the Siena functions as a wall wash fixture. Ideal for lighting a group of trees, house facades, and signs.