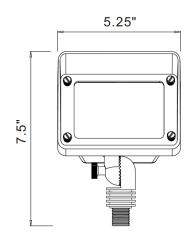

DESCRIPTION DIMENSIONS

Large in size and built heavy. Capable of the most versatile installation applications, the Siena functions as a wall wash fixture. Ideal for lighting a group of trees, house facades, and signs.