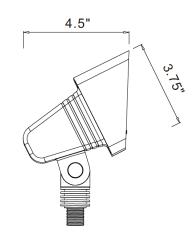

DESCRIPTION DIMENSIONS

Large in size and built heavy. Capable of the most versatile installation applications, the Siena functions as a wall wash fixture. Ideal for lighting a group of trees, house facades, and signs.