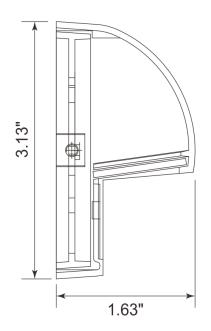

## SPECIFICATION SHEET

OUTDOOR LIGHTING

Туре

Model:



## **LARVIK** Bi-Pin Deck Light Fixture

- SKU: 917035
- 12V AC/DC
- Solid cast brass
- Antique Bronze finish
- Specication grade, beryllium copper socket
- Anti-moisture connections
- 20W max. halogen
- Powder-coated color options available
- 60" 18AWG wire lead
- IP65 and ETL rated
- Lifetime warranty

## DESCRIPTION

The Larvik features an upgraded lock and load shroud allowing installation to be free of exposed screws and other mounting hardware. The compact puck light is perfect for illuminating stairs, benches, posts, and other niche locations.

Custom powder-coated color options available

## DIMENSIONS