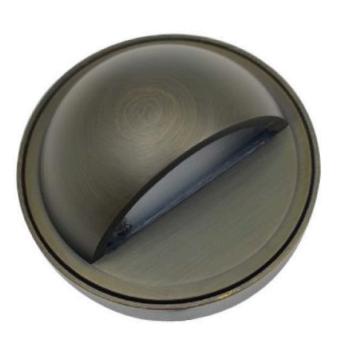

## **LARVIK** Bi-Pin Deck Light Fixture

- SKU: 917035
- 12V AC/DC
- Solid cast brass
- Antique Bronze finish
- Specication grade, beryllium copper socket
- Anti-moisture connections
- 20W max. halogen
- Powder-coated color options available
- 60" 18AWG wire lead
- IP65 and ETL rated
- Lifetime warranty

## DESCRIPTION

The Larvik features an upgraded lock and load shroud allowing installation to be free of exposed screws and other mounting hardware. The compact puck light is perfect for illuminating stairs, benches, posts, and other niche locations.