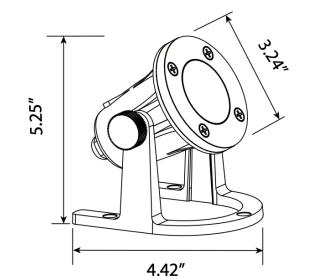

## SPECIFICATION SHEET

OUTDOOR LIGHTING VSA

Туре:

Model

## **ALMEIDA** MR16 Underwater Light Fixture

- SKU: 917043
- 12V AC/DC
- Solid cast brass with Antique Bronze finish
- Specication grade, beryllium copper socket
- Clear lens
- Anti-moisture connections
- 20W max. halogen
- Powder-coated color options available
- 25' 18AWG wire lead
- IP67 and ETL rated
- Lifetime warranty

The Almeida is ideal for uplighting a variety of elements, from fountains to waterfalls and rock structures. The diecast brass shroud is a standard accessory, with a tightly sealed clear lens that allows for maximum light output for various beam spread.

## DIMENSIONS







DESCRIPTION