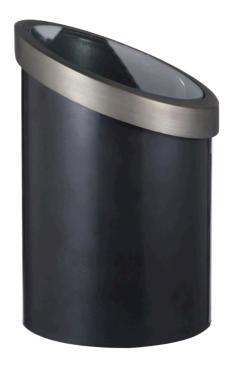

## **FRANKLIN**PAR36 Well Light Fixture

- SKU: 917057
- 12V AC/DC
- Solid cast brass and composite construction
- Antique Bronze finish
- High temperature lamp retainer
- Clear lens
- PAR36 screw terminal lamp connection
- Anti-Moisture Connections
- · Powder-coated color options available
- 60" 18AWG wire lead
- IP65 and ETL rated
- Lifetime warranty

DESCRIPTION DIMENSIONS

Our In-Ground light series offers a composite PAR36 well light with an angled Brass cover and glass lens. The stainless steel Gimbal allows you to pivot our PAR36 bulb for maximum exposure. Included is a 5-foot wire lead with fork terminals for easy installation.