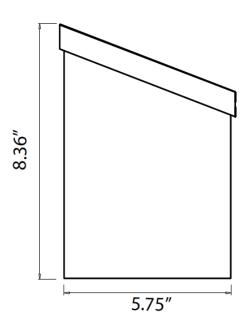

DESCRIPTION DIMENSIONS

Our In-Ground light series offers a composite PAR36 well light with an angled Brass cover and glass lens. The stainless steel Gimbal allows you to pivot our PAR36 bulb for maximum exposure. Included is a 5-foot wire lead with fork terminals for easy installation.