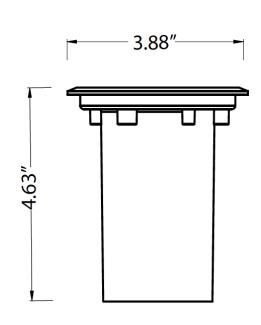

Model

DESCRIPTION DIMENSIONS

A highly versatile In-Ground fixture, this small MR16 well light can be used in garden settings along with paver and hard scape installations. This well light comes with a spring loaded socket, allowing our MR16 to press firmly against the glass which offers a more significant beam spread. The fully gasketted stainless steel body and the decorative brass ring allows this mini well light to match the landscape lighting design aesthetic.