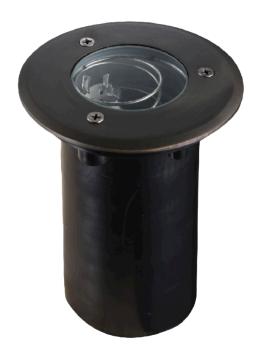

DESCRIPTION DIMENSIONS

A highly versatile In-Ground fixture, this small MR16 well light can be used in garden settings along with paver and hard scape installations. This well light comes with a spring loaded socket, allowing our MR16 to press firmly against the glass which offers a more significant beam spread. The fully gasketted stainless steel body and the decorative brass ring allows this mini well light to match the landscape lighting design aesthetic.