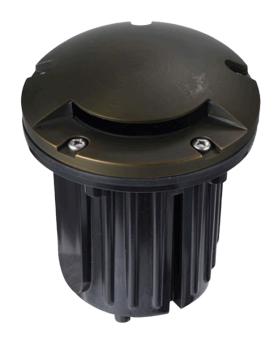

## **STOWE**MR16 Well Light Fixture

- SKU: 917060
- 12V AC/DC
- Single aperture solid cast brass faceplate
- Antique Bronze finish
- · Corrosion resistant non-metallic canister
- Specication grade, beryllium copper socket
- Clear lens
- Anti-moisture connections
- Powder-coated color options available
- 60" 18AWG wire lead
- IP65 and ETL rated
- Lifetime warranty

DESCRIPTION DIMENSIONS

The Stowe is a sealed well light that uses an MR16 lamp. The socket is mounted on an adjustable gimbal so the lamp's angle can be adjusted. The top is thick solid cast brass. Thick rubber gasket between the top and body of the well light for a watertight seal. The lower canister is completely sealed. The round lead wire uses a waterproof pressure fitting. We offer a variety of solid cast brass top options for any in ground well lighting application.Install it with our Heavy duty PVC Well Light sleeve which provides a durable housing for all Brass In-Ground fixtures.