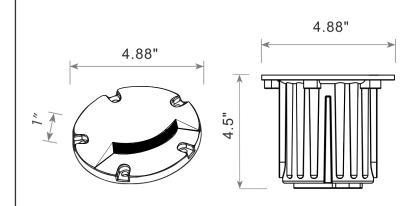

DESCRIPTION DIMENSIONS

The Stowe is a sealed well light that uses an MR16 lamp. The socket is mounted on an adjustable gimbal so the lamp's angle can be adjusted. The top is thick solid cast brass. Thick rubber gasket between the top and body of the well light for a watertight seal. The lower canister is completely sealed. The round lead wire uses a waterproof pressure fitting. We offer a variety of solid cast brass top options for any in ground well lighting application.Install it with our Heavy duty PVC Well Light sleeve which provides a durable housing for all Brass In-Ground fixtures.