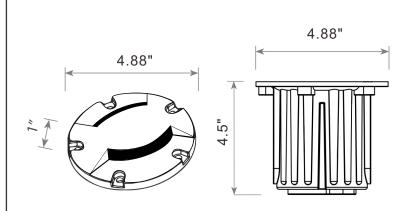

ster
- Specication grade, beryllium copper socket
- Clear lens
- Anti-moisture connections
- Powder-coated color options available

DIMENSIONS

- 60" 18AWG wire lead
- IP65 and ETL rated
- Lifetime warranty

## DESCRIPTION

The Berlin is a sealed well light that uses an MR16 lamp. The socket is mounted on an adjustable gimbal so the lamp's angle can be adjusted. The top is thick solid cast brass. Thick rubber gasket between the top and body of the well light for a watertight seal. The lower canister is completely sealed. The round lead wire uses a waterproof pressure fitting. We offer a variety of solid cast brass top options for any in ground well lighting application. Install it with our Heavy duty PVC Well Light sleeve which provides a durable housing for all Brass In-Ground fixtures.





305.462.8960