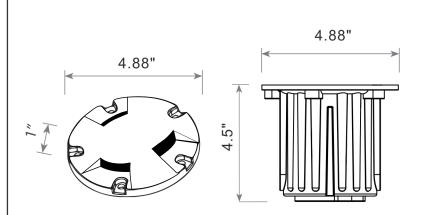

er
- Specication grade, beryllium copper socket
- Clear lens
- Anti-moisture connections
- Powder-coated color options available

DIMENSIONS

- 60" 18AWG wire lead
- IP65 and ETL rated
- Lifetime warranty

## DESCRIPTION

The Kingston is a sealed well light that uses an MR16 lamp. The socket is mounted on an adjustable gimbal so the lamp's angle can be adjusted. The top is thick solid cast brass. Thick rubber gasket between the top and body of the well light for a watertight seal. The lower canister is completely sealed. The round lead wire uses a waterproof pressure fitting. We offer a variety of solid cast brass top options for any in ground well lighting application. Install it with our Heavy duty PVC Well Light sleeve which provides a durable housing for all Brass In-Ground fixtures.