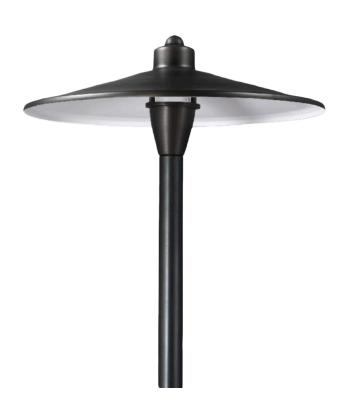

## Brass Bi-Pin Path Light Fixture

- SKU: 917066
- 12V AC/DC
- Cast brass housing with Antique Bronze finish
- Clear and frosted lens options included
- Specification grade, beryllium copper socket
- Anti-Moisture Connections
- Powder-coated color options available
- 60" 18AWG wire lead
- IP65 and ETL rated
- Lifetime warranty

DESCRIPTION

**DIMENSIONS** 

12"

Our Belcourt is a 12 inch smooth round path light hat, with an 18-inch stem and composite stake. This large path light hat is ideal to light any corner in your garden or landscape.