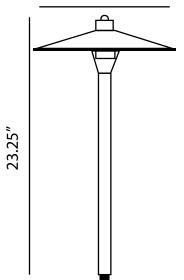

DESCRIPTION

**DIMENSIONS** 

12"

Our Belcourt is a 12 inch smooth round path light hat, with an 18-inch stem and composite stake. This large path light hat is ideal to light any corner in your garden or landscape.