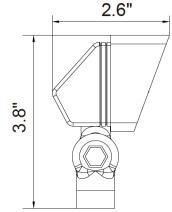

## DIMENSIONS

Our solid brass rectangle shaped Mini Wall Washer is a perfect match to our 917032-Siena, large Wall Washer. Great for any small application where light grazing is needed.

Custom powder-coated color options available.