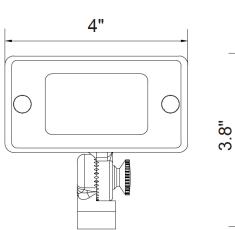

## DIMENSIONS

Our solid brass rectangle shaped Mini Wall Washer is a perfect match to our 917032-Siena, large Wall Washer. Great for any small application where light grazing is needed.

Custom powder-coated color options available.