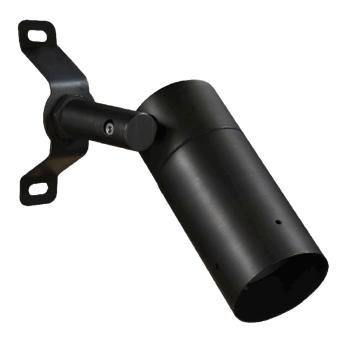

## Brass MR16 Down Light Fixture

- SKU: 917084
- 12V AC/DC
- Cast brass housing with Antique Bronze finish
- Double O-rings housing
- Clear lens
- Specification grade, beryllium copper socket
- Anti-Moisture Connections
- Powder-coated color options available
- 60" 18AWG wire lead
- IP65 and ETL rated
- Lifetime warranty

**DIMENSIONS DESCRIPTION** 

This solid brass downlight with Y mount bracket is great for any lighting application. The side entry point for the wire and socket make it fully waterproof. Fully adjustable stem which allows you to maximize the angles, paired with our MR16 100 degrees, create countless moonlight settings.