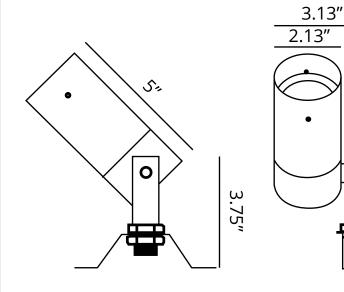

**DIMENSIONS DESCRIPTION** 

This solid brass downlight with Y mount bracket is great for any lighting application. The side entry point for the wire and socket make it fully waterproof. Fully adjustable stem which allows you to maximize the angles, paired with our MR16 100 degrees, create countless moonlight settings.