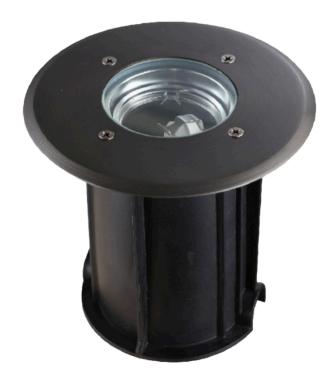

DESCRIPTION DIMENSIONS

The most versatile In-Ground fixture in our series, this small MR16 well light with adjustable Gimbal can be used in garden settings along with paver and hardscape installations. This well light comes with a spring loaded socket, allowing the Accent Pro MR16 to press firmly against the glass which offers a more significant beam spread. The fully gasketted body and the decorative brass ring allows this mini well light to match any landscape lighting design esthetic.