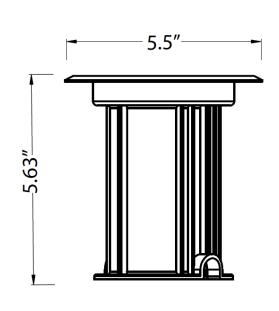

DESCRIPTION DIMENSIONS

The most versatile In-Ground fixture in our series, this small MR16 well light with adjustable Gimbal can be used in garden settings along with paver and hardscape installations. This well light comes with a spring loaded socket, allowing the Accent Pro MR16 to press firmly against the glass which offers a more significant beam spread. The fully gasketted body and the decorative brass ring allows this mini well light to match any landscape lighting design esthetic.