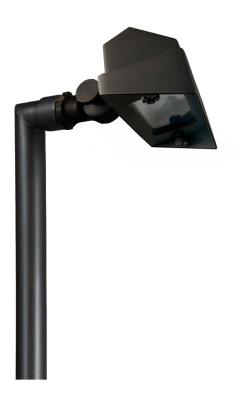

DESCRIPTION

**DIMENSIONS** 

This path light with 90 degree stem and shrouded flood light gives designers the opportunity to direct the pattern to a specific point. Paired with our 4 Watt brass G4 Bi-pin this fixture creates a beautiful high out-put esthetic.