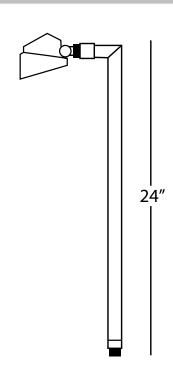

DESCRIPTION

**DIMENSIONS** 

This path light with 90 degree stem and shrouded flood light gives designers the opportunity to direct the pattern to a specific point. Paired with our 4 Watt brass G4 Bi-pin this fixture creates a beautiful high out-put esthetic.