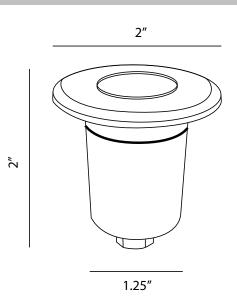

## SPECIFICATION SHEET

OUTDOOR LIGHTING



## Туре:

Model

## WINDSOR Integrated LED Well Light Fixture

- 12V
- Integrated
- Stainless or brass faceplate options
- CRI 85+
- IP67 rated
- ELT & FCC compliant
- 7 Year Warranty

| Product #  | Wattage | Color Temp. | Lumens |
|------------|---------|-------------|--------|
| 917095-BRS | ЗW      | 3000K       | 240 lm |
| 917095-SS  | 3W      | 3000K       | 240 lm |

## DESCRIPTION

This small integrated well light can be used in garden settings along with paver and hardscape installations. The fully gasketted body and the decorative brass or stainless faceplate allows this mini well light to match any landscape lighting design esthetic.

**IP67** 



DIMENSIONS

Intertek

FC