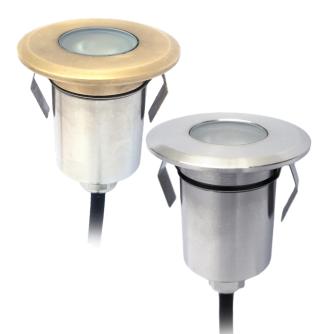

## WINDSOR Integrated LED Well Light Fixture

- 12V
- Integrated
- Stainless or brass faceplate options
- CRI 85+
- IP67 rated
- ELT & FCC compliant
- 7 Year Warranty

| Product #  | Wattage | Color Temp. | Lumens |
|------------|---------|-------------|--------|
| 917095-BRS | ЗW      | 3000K       | 240 lm |
| 917095-SS  | 3W      | 3000K       | 240 lm |

## DESCRIPTION

This small integrated well light can be used in garden settings along with paver and hardscape installations. The fully gasketted body and the decorative brass or stainless faceplate allows this mini well light to match any landscape lighting design esthetic.