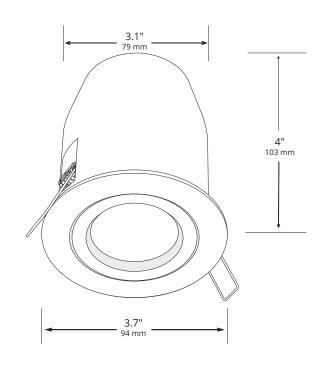

OUTDOOR LIGHTING SALES

уре:

Model



## **MOSS**MR16 Soffit Fixture

- SKU: 917110
- Aluminum housing w/ adjustable gimbal
- 3.25" opening for mounting
- Specification grade, beryllium copper socket
- Premium grade quick disconnect
- Anti-moisture connections
- Uniform White Finish
- Powder-coated color options available
- 12" wire lead
- IP65 and UL rated
- 5 Year Warranty

## **DESCRIPTION**

The Moss low-voltage recessed fixture is a beautiful addition to any lighting project. This sleak fixture sits in a 3.25" opening and is manufactured with a quick disconnect for easy installation.

Custom powder-coated color options available.



<u> IP65</u>

## **DIMENSIONS**