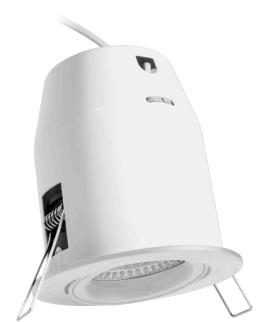

## **MOSS**MR16 Soffit Fixture

- SKU: 917110
- Aluminum housing w/ adjustable gimbal
- 3.25" opening for mounting
- Specification grade, beryllium copper socket
- Premium grade quick disconnect
- Anti-moisture connections
- Uniform White Finish
- Powder-coated color options available
- 12" wire lead
- IP65 and UL rated
- 5 Year Warranty

## **DESCRIPTION**

The Moss low-voltage recessed fixture is a beautiful addition to any lighting project. This sleak fixture sits in a 3.25" opening and is manufactured with a quick disconnect for easy installation.