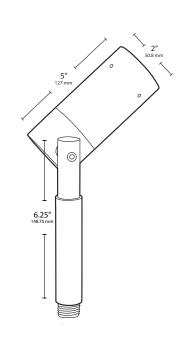

DIMENSIONS

- 60" 18AWG wire lead
- IP65 and ETL rated
- Lifetime warranty

## DESCRIPTION

This solid brass uplight with 6" riser is great for any lighting application. The side entry point for the wire and socket make it fully waterproof. Fully adjustable stem which allows you to maximize the angles, paired with our MR16 100 degrees, create countless moonlight settings.