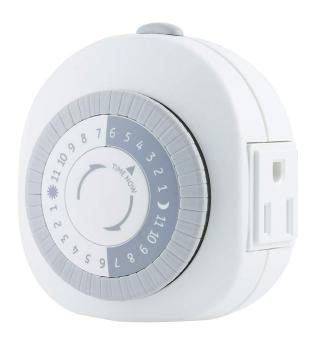

## Indoor Plug-In Mechanical Timer

- SKU: 718013
- 125VAC 60HZ: 15A, 1250W tungsten
- ON-OFF-ON operation Mode
- Plug in connector type
- Plug-in mount
- 6L x 3W x 5H inches
- UL listed
- 1 year warranty

## **DESCRIPTION**

- Automatic Lighting Schedule your lamps, fans, appliances, seasonal lighting, AC units and other devices ON and OFF at your set desired times saving you energy and deterring crime when you are away from home
- Daily Cycle The timer allows you to set on and off times at 30-minute intervals for a total of 48 ON/OFF options that will cycle daily without having to reset
- 1 Grounded Outlet Features 1 grounded outlets and a convenient override switch at the top of the timer allowing you to use your lights or devices manually when needed.
- Indoor Timer The plug-in mechanical timer is intended for indoor use only and is CFL bulb compatible