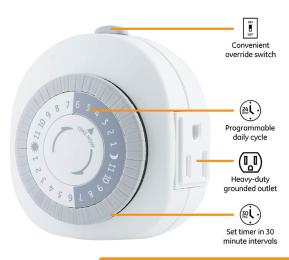

## **DESCRIPTION**

- Automatic Lighting Schedule your lamps, fans, appliances, seasonal lighting, AC units and other devices ON and OFF at your set desired times saving you energy and deterring crime when you are away from home
- Daily Cycle The timer allows you to set on and off times at 30-minute intervals for a total of 48 ON/OFF options that will cycle daily without having to reset
- 1 Grounded Outlet Features 1 grounded outlets and a convenient override switch at the top of the timer allowing you to use your lights or devices manually when needed.
- Indoor Timer The plug-in mechanical timer is intended for indoor use only and is CFL bulb compatible