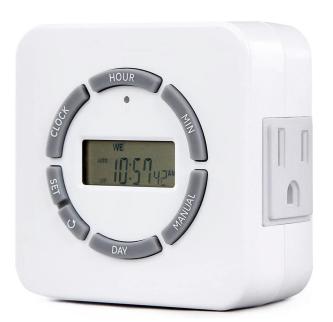

## 7 Day Indoor Digital Outlet Timer

- SKU: 718014
- ON-OFF operation mode
- Plug in connector type
- Indoor usage
- 2.9L x 1.4W x 2.9H inches
- UL listed
- 1 year warranty

## **DESCRIPTION**

- MODES TO SCHEDUAL Weekly repeat on/off programs, random,DST,countdown and always on modes to schedule your indoor lights or other devices and reduce your electricity bills in case of forgetting to turn it off
- •2 GROUNDED OUTLETS- Dual 3-prong outlets on both sides, runs 2 appliances simultaneously; ideal for christmas lights, lamps, grow light, aquarium etc.
- RANDOM MODE Turn the connected devices on/ off randomly within+/- 30 minutes of planned time, giving the intruders the occupied impression when you are away
- BACKUP BATTERY- Built-in battery could hold all settings for 3 months even in case of power outage, saving your time and energy to set it repeatedly.
- •QUIET & RELIABLE- No ticking or humming noises like a mechanical timer, ideal for indoor occasion;ETL listed, one year warranty provided