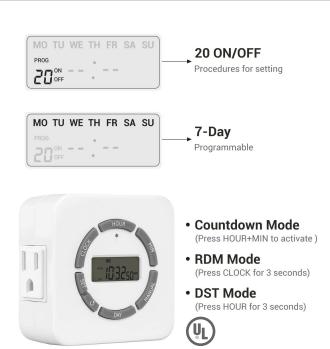

## **DESCRIPTION**

- MODES TO SCHEDUAL Weekly repeat on/off programs, random,DST,countdown and always on modes to schedule your indoor lights or other devices and reduce your electricity bills in case of forgetting to turn it off
- •2 GROUNDED OUTLETS- Dual 3-prong outlets on both sides, runs 2 appliances simultaneously; ideal for christmas lights, lamps, grow light, aquarium etc.
- RANDOM MODE Turn the connected devices on/ off randomly within+/- 30 minutes of planned time, giving the intruders the occupied impression when you are away
- BACKUP BATTERY- Built-in battery could hold all settings for 3 months even in case of power outage, saving your time and energy to set it repeatedly.
- •QUIET & RELIABLE- No ticking or humming noises like a mechanical timer, ideal for indoor occasion;ETL listed, one year warranty provided