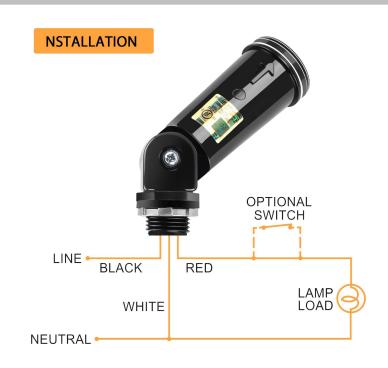

## DESCRIPTION

- •Auto Photocell Sensor- Applicable Voltage: 120-277VAC, Rated Loading: 500W TUNGSTEN, 850VA BALLAST.Automatically turns light on at dusk and off at dawn,giving you energy savings and convenience without the need for manual operation.
- Adjustable Light & Swivel Design- You can adjust the brightness of light as your idea. The device swivels for optimal light positioning, focusing light on where you need it to be is effortless.
- •Great for controlling outdoor area lights, post light, porch lights, yard lights, floodlights, entry lights, driveway and walkway lighting.
- Simple Installation & Easy to Use- Place screw thread of the switch in the knockout hole and fasten with rubber gasket and zinc alloy lock-nut. The swivel base can be positioned at the precise spot, focusing light on where you need it to be is effortless.