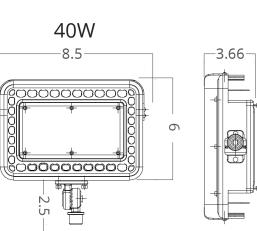

DESCRIPTION DIMENSIONS

This integrated mini Flood light provides a multi-use design esthetic CCT 2700, 3000, 4000 and 5000 Kelvin. Available in 7W, 12W, 20W and 40W. This mini flood is great for general purpose lighting such as entry signs, wall washing and more. The aluminum housing powder coated in light bronze gives the same design feel as the brass series of lights. This allows you to mix & match with your design.

<u>IP65</u>

SPECIFICATION SHEET

| Product # | Wattage | Color Temp.  | Lumens  | CRI |
|-----------|---------|--------------|---------|-----|
| 917072    | 7W      | 27K 3K 4K 5K | 650 lm  | 85  |
| 917075    | 12W     | 27K 3K 4K 5K | 1000 lm | 85  |
| 917078    | 20W     | 27K 3K 4K 5K | 1700 lm | 85  |
| 917081    | 40W     | 27K 3K 4K 5K | 3600 lm | 85  |