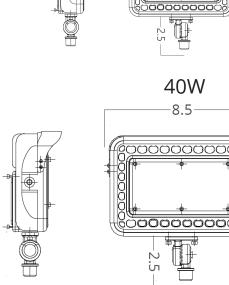

DESCRIPTION DIMENSIONS

This integrated mini Flood light provides a multi-use design esthetic CCT 2700, 3000, 4000 and 5000 Kelvin. Available in 7W, 12W, 20W and 40W. This mini flood is great for general purpose lighting such as entry signs, wall washing and more. The aluminum housing powder coated in light bronze gives the same design feel as the brass series of lights. This allows you to mix & match with your design.

<u>IP65</u>

SPECIFICATION SHEET

| Product # | Wattage | Color Temp.  | Lumens  | CRI |
|-----------|---------|--------------|---------|-----|
| 917072    | 7W      | 27K 3K 4K 5K | 650 lm  | 85  |
| 917075    | 12W     | 27K 3K 4K 5K | 1000 lm | 85  |
| 917078    | 20W     | 27K 3K 4K 5K | 1700 lm | 85  |
| 917081    | 40W     | 27K 3K 4K 5K | 3600 lm | 85  |