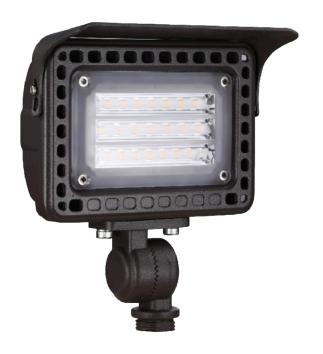

## **VENICE**

## Integrated Alum. Flood Lights

7W/12W/20W

- 12V AC/DC
- CCT
- Cast aluminum & PC construction
- Bronze powder-coated finish
- Clear lens
- Anti-Moisture Connections
- 60" 18AWG wire lead
- IP65 and ETL rated
- 7 year warranty

DESCRIPTION DIMENSIONS

This integrated mini Flood light provides a multi-use design esthetic CCT 2700, 3000, 4000 and 5000 Kelvin. Available in 7W, 12W, 20W and 40W. This mini flood is great for general purpose lighting such as entry signs, wall washing and more. The aluminum housing powder coated in light bronze gives the same design feel as the brass series of lights. This allows you to mix & match with your design.