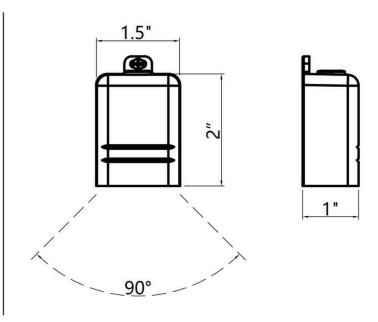

## **APACHE**Integrated Deck Light Fixture

- 10-15V AC/DC
- 1W/2W/3W
- 80lm/160lm/240lm
- 2700K-5700K
- 90° beam spread
- Cast brass
- Gun Metal/White
- Anti-moisture connections
- Powder-coated color options available
- 60" 18AWG wire lead
- IP67 and ETL rated
- 5 year warranty

DESCRIPTION DIMENSIONS

The Apache is an integrated light fixture that casts light from wallmount applications in outdoor living areas. 10- 15V with a 90° beam spread. CCT adjustable from 27K-57K, 1W-3W, and 80lm/160lm/240lm. Cast brass, available in Gun Metal and white.