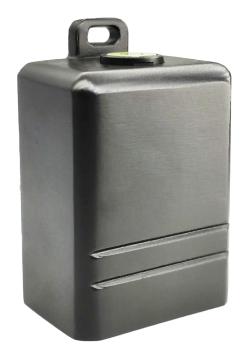

## **APACHE**Integrated Deck Light Fixture

- 10-15V AC/DC
- 1W/2W/3W
- 80lm/160lm/240lm
- 2700K-5700K
- 90° beam spread
- Cast brass
- Gun Metal/White
- Anti-moisture connections
- Powder-coated color options available
- 60" 18AWG wire lead
- IP67 and ETL rated
- 5 year warranty

DESCRIPTION DIMENSIONS

The Apache is an integrated light fixture that casts light from wallmount applications in outdoor living areas. 10- 15V with a 90° beam spread. CCT adjustable from 27K-57K, 1W-3W, and 80lm/160lm/240lm. Cast brass, available in Gun Metal and white.