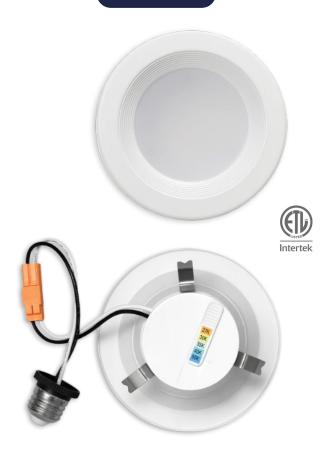

## **LUCY**

4" integrated 5CCT Retrofit

- SKU: LR23793
- CCT 27K/3K/35K/4K/5K
- 14W
- 120V
- 4" opening for mounting
- E26 Adapter
- 90° Beam Spread
- 90 CRI
- Uniform White Finish
- ETL rated
- 3 Year Warranty

DESCRIPTION DIMENSIONS

Meet Lucy: Our 4" Downlight Retrofit Round! This powerful 14W LED fixture offers five Correlated Color Temperature (CCT) options, ranging from warm 2700K to cool 5000K, ensuring the ideal lighting for any space. With a broad 90° beam spread, 120V compatibility, and ETL rating for safety and performance, Lucy combines versatility with peace of mind. Additionally, we stand behind Lucy with a reliable 3-year warranty. Illuminate your surroundings with Lucy – where style and functionality converge.