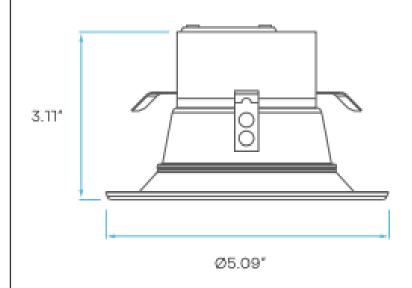

DESCRIPTION DIMENSIONS

Meet Lucy: Our 4" Downlight Retrofit Round! This powerful 14W LED fixture offers five Correlated Color Temperature (CCT) options, ranging from warm 2700K to cool 5000K, ensuring the ideal lighting for any space. With a broad 90° beam spread, 120V compatibility, and ETL rating for safety and performance, Lucy combines versatility with peace of mind. Additionally, we stand behind Lucy with a reliable 3-year warranty. Illuminate your surroundings with Lucy – where style and functionality converge.